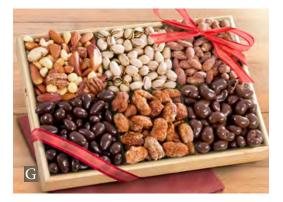

# ELEGANT GIFTING IN Keepsake Ceramics

**D. Gourmet Artisan Nuts in Keepsake Ceramic Serving Tray** – It's two gifts in one: an attractive ceramic tray showcasing a selection of extraordinary nuts including cashews, cinnamon toffee almonds and butter toffee pecans. 1 lb 2 oz. **GC1007...\$29.95** 