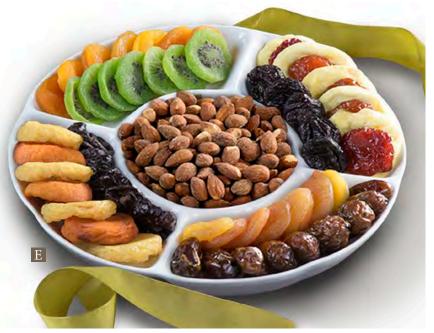

**E.** Pacific Coast Deluxe Dried Fruit and Nut Tray – Share an abundance of nature's finest dried fruits with roasted almonds and pistachios. It's perfect for any occasion. 2 lbs 4 oz. **AP8001...\$38.95** 

**F. Flora Dried Fruit and Nut Tray** – A lovely arrangement of dried fruits with fresh almonds and cashews, blooming in a wooden crate with a carved handle. 3 lbs. **AP8017...\$46.95** 

**G. Pacific Coast Dried Fruit and Nut Tray** – An assortment of popular dried fruits with fresh almonds and pistachios in-the-shell, arranged to perfection in charming wooden tray. 1 lbs 10 oz. **AP8000...\$29.95** 