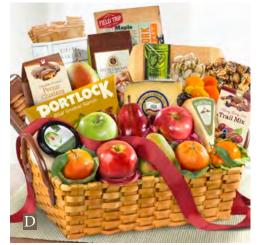

AGiftInside.com

Need assistance? email: service@agiftinside.com or call 1-800-615-9835

They'll love it. Guaranteed!

CLASSIC FRUIT BASKETS PACKED TO ORDER THE DAY THEY SHIP

A. Abundance Classic Fruit Basket – There's plenty to share in this grand-sized basket filled with fresh seasonal fruit, including pears from our orchards, two farmstead cheeses, salame, handmade chocolate caramel pecan clusters, roasted almonds, dried fruit and olive oil sea salt crackers. 9 lbs 13 oz. AA4102...\$72.95 Occasion ribbons: \$75.95 – Happy Holidays AA4102H; Merry Christmas AA4102X; Thank You AA4102T