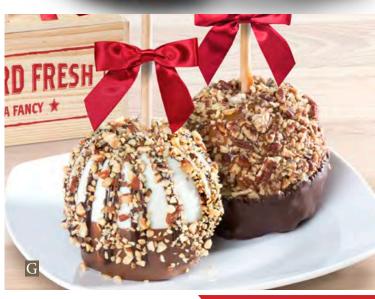

## CHOCOLATE DIPPED CARAMEL APPLES IN A WOODEN GIFT CRATE

**E. Holiday Chocolate-Covered Caramel Apples Pair in Gift Crate** – As beautiful as they are delicious, our holiday themed apples are hand dipped in caramel, then in real white and milk chocolate and decorated for the season. Presented in a wooden gift crate. 2 lbs. **ACA1015...\$36.95** 

**F. Milk and Dark Deluxe Chocolate-Covered Caramel Apples in Gift Crate** – Delight someone with two rich caramel-dipped tart-sweet apples dipped in plenty of premium real milk and dark chocolate, then decorated with even more chocolate. Presented in a wooden gift crate. 2 lbs. **ACA1000...\$36.95** 

**G. Nuts for Chocolate-Covered Caramel Apples Pair in Gift Crate** – Nut and caramel lovers will rejoice over our pecan caramel apple dipped in milk chocolate, with a white chocolate caramel apple dipped in milk and decorated with dark chocolate, then topped with chopped almonds. 2 lbs. **ACA1005...\$36.95** 

We hand dip crisp Granny Smith apples in rich caramel, then dunk them in real chocolate for an unforgettable treat.

E