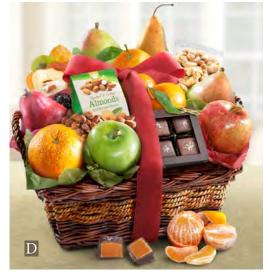

G. Harvest Gold Fruit Basket – Our signature all-fruit basket features 16 pieces of the season's best including pears from our orchards, packed carefully for quality arrival inside a sturdy wicker basket. 8 lbs 4 oz.
AA4000...\$59.95 With occasion ribbons:
\$62.95 – Happy Holidays AA4000H; Merry Christmas AA4000X; Thank You AA4000T