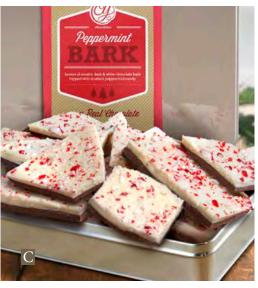

C. Handmade Layered Dark and White Chocolate Peppermint Bark – Real dark chocolate is layered with rich white, then topped with peppermint candy bits for a festive treat. It's handmade in small batches in our own kitchens. 1 lb. CY2100U...\$24.95