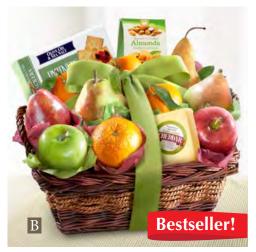

#### **B.** Cheese and Nuts Classic Fruit Basket – Our best-selling fruit basket of orchard favorite fruits is accompanied by a delicious natural cheddar cheese, premium almonds and olive oil sea salt crackers for the ideal gift. 5 lbs.

#### AP8019...\$44.95

With occasion ribbons: **\$47.95** – Happy Holidays AP8019H; Merry Christmas AP8019X; Thank You AP8019T

C. The Classic Deluxe Fruit Basket -

A deluxe-sized selection of seasonal favorite fruit, including pears from our orchards, is complemented by a farmstead cheeses, artichoke spinach dip, chocolate-covered sea salt caramels, roasted almonds and olive oil sea salt crackers. 6 lbs 4 oz. **AA4101...\$64.95** 