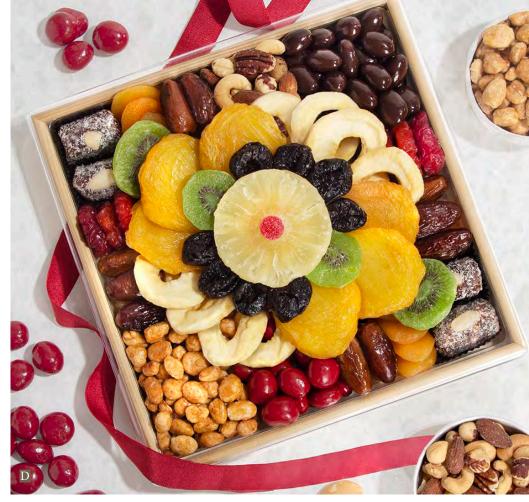

## HAND-PACKED Freshness

**D. Festive Dried Fruit, Nuts and Sweets Tray** – An artful arrangement of dried fruit-lovers' favorites - dates, pears, apricots, apples, peaches and prunes, all in a lovely wooden crate. 2 lb 8 oz. **AA6004...\$39.95** 

**E.** Pacific Coast Deluxe Dried Fruit and Nut Tray – Share an abundance of nature's finest dried fruits with roasted almonds and pistachios. It's perfect for any occasion. 2 lbs 4 oz. **AP8001...\$38.95** 

**F. Flora Dried Fruit and Nut Tray** – A lovely arrangement of dried fruits with fresh almonds and cashews, blooming in a wooden crate with a carved handle. 3 lbs. **AP8017...\$46.95** 

**G. Pacific Coast Dried Fruit and Nut Tray** – An assortment of popular dried fruits with fresh almonds and pistachios in-the-shell, arranged to perfection in charming wooden tray. 1 lbs 10 oz. **AP8000...\$29.95** 