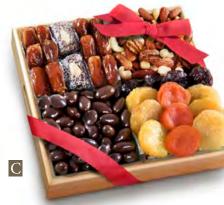

C. Santa Cruz Dried Fruits with Savory and Chocolate Nuts Tray – Delicious gifting with fresh dried pears, dried Blenheim apricots, prunes, dates, coconut date rolls with almonds, roasted salted mixed nuts, dark chocolate-covered almonds in a wooden tray.

1 lbs., 12 oz. AP8007...\$29.95