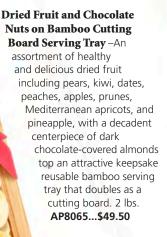

# BEAUTIFUL Gamboo Two gifts in one – fresh, delicious dried fruit, nuts and treats on keepsake bamboo cutting boards

**A. Dried Fruit and Snacks on Keepsake Bamboo Cutting Board with Handles** – A lovely bamboo serving tray that doubles as a cutting board with a tasty assortment of dried fruit favorites accompanied by a flavorful nut and snack mix and our festive fruit and nut mix.