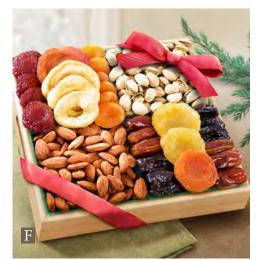

**E.** Pacific Coast Deluxe Dried Fruit and Nut Tray – Share an abundance of nature's finest dried fruits with roasted almonds and pistachios. It's perfect for any occasion. 2 lbs 4 oz. **AP8001...\$38.95** 

**F. Flora Dried Fruit and Nut Tray** – A lovely arrangement of dried fruits with fresh almonds and cashews, blooming in a wooden crate with a carved handle. 3 lbs. **AP8017...\$46.95** 

**G. Pacific Coast Dried Fruit and Nut Tray** – An assortment of popular dried fruits with fresh almonds and pistachios in-the-shell, arranged to perfection in charming wooden tray. 1 lbs 10 oz. **AP8000...\$29.95** 