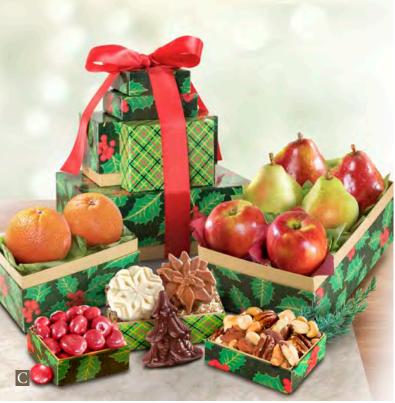

## HOLIDAY STYLE!

A. Holly Jolly Best Deluxe Christmas Fruit and Treats Tower – This beautiful holly print gift tower includes an assortment of our favorites with orchard-fresh pears and apples, navel oranges, cinnamon toffee almonds, chocolatecovered cherries, molded holiday chocolates, holiday decorated chocolate dipped pretzels, dark chocolate caramel s'mores with sea salt. holiday mellocreme candies, roasted salted pistachios. 4 lbs 11 oz. AT0255...\$59.95

**B.** Festive Holiday Favorites Fruit and Sweets **Tower** – An elegant keepsake 5-box set with our own Comice pears, sweet mandarins, crisp apples, chocolate caramel s'more with sea salt, chocolatecovered Oreos®, jelly belly deluxe mix, dark chocolate almonds, milk chocolate-covered artisan marshmallow pops, dark chocolate sea salt caramel corn, and chocolate mint meltaways. 4 lbs 6 oz. AT0250...\$47.95

#### C. Holly Jolly Best Christmas Fruit and Treats **Tower** – Deliver the spirit of the season in our holly printed tower of festive favorites including fresh apples, two varieties of pears and navel oranges, accompanied by molded holiday dark, milk and white chocolates, chocolate-covered Bing

cherries and traditional mixed nuts. 4 lbs 11 oz. AT0234...\$44.95