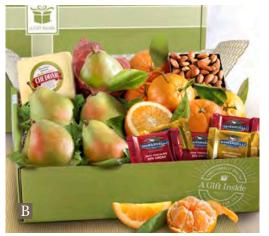

#### **B.** Cheese and Nuts Classic Fruit Basket – Our best-selling fruit basket of orchard favorite fruits is accompanied by a delicious natural cheddar cheese, premium almonds and olive oil sea salt crackers for the ideal gift. 5 lbs.

#### AP8019...\$44.95

With occasion ribbons: **\$47.95** – Happy Holidays AP8019H; Merry Christmas AP8019X; Thank You AP8019T

C. The Classic Deluxe Fruit Basket -

A deluxe-sized selection of seasonal favorite fruit, including pears from our orchards, is complemented by a farmstead cheeses, artichoke spinach dip, chocolate-covered sea salt caramels, roasted almonds and olive oil sea salt crackers. 6 lbs 4 oz. **AA4101...\$64.95** 