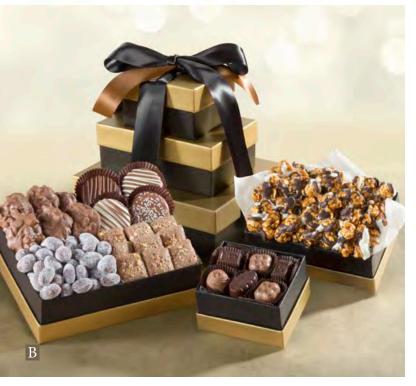

## Towering with

IMPRESS WITH RICH PREMIUM CHOCOLATE AND GOURMET

We take gourmet gifting to a new level with handmade real chocolate confections, fresh nuts and exceptional gourmet treats in elegant packaging.

#### A. Chocolate Extravaganza

Tower – Plenty of decadent treats to share with a crowd, this collection of handmade and handdipped chocolates is guaranteed to sweeten the day! Includes hand-dipped chocolate-covered graham crackers, chocolate caramel pecan clusters, chocolate pretzel rods, chocolate almond toffee, chocolate covered oreos, caramel corn, a large peanut butter cup, dark chocolate nonpariels and milk chocolate almond bark. 2 lbs 7 oz. ATC0127...\$49.95

**B. Chocolate Decadence Tower** – An unparalleled chocolate and gourmet assortment for the discerning with caramel pecan clusters, dark and white chocolate drizzled caramel corn, a dozen chocolate truffles, chocolate almond toffee and dusted chocolate-covered peanut butter toffee balls and hand-dipped chocolate-covered Oreos®. 1 lb 12 oz. **ATC0121...\$39.95** 