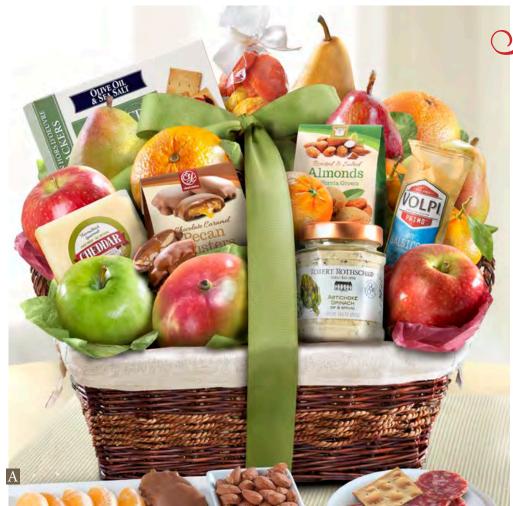

AGiftInside.com

Need assistance? email: service@agiftinside.com or call 1-800-615-9835

They'll love it. Guaranteed!

CLASSIC FRUIT BASKETS PACKED TO ORDER THE DAY THEY SHIP

A. Abundance Classic Fruit Basket – There's plenty to share in this grand-sized basket filled with fresh seasonal fruit, including pears from our orchards, two farmstead cheeses, salame, handmade chocolate caramel pecan clusters, roasted almonds, dried fruit and olive oil sea salt crackers. 9 lbs 13 oz. AA4102...\$72.95 Occasion ribbons: \$75.95 – Happy Holidays AA4102H; Merry Christmas AA4102X; Thank You AA4102T