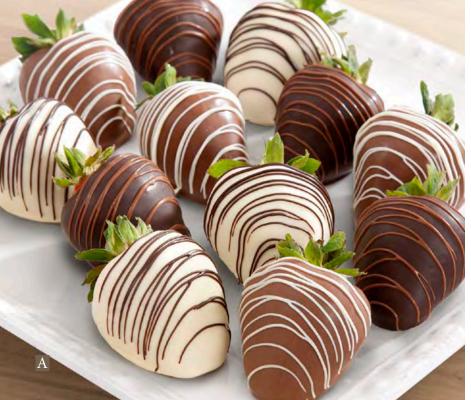

#### A. Dark, Milk and White Delight Chocolate-Covered

Strawberries – Our huge, sweet, farm fresh strawberries are hand-dipped in real premium dark, rich milk and white chocolate then decorated in our own kitchens for both culinary artistry and exquisitely decadent taste. *Requires next day shipping - just \$9.95* 6 piece: ACD1013...\$29.95

12 piece: ACD 1015...\$29.95