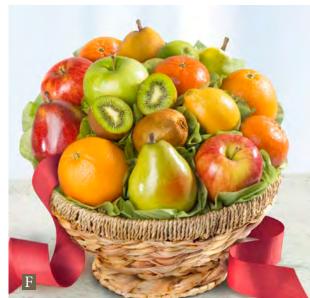

F. Orchard Fresh Fruit Basket in Keepsake Woven Bowl – This pedistal-design hyacinth and seagrass basket made on a sturdy wire frame will be enjoyed long after the fruit is gone. 6lbs. AA4026...\$44.95 With occasion ribbons: \$47.95 – Happy Holidays AA4026H; Merry Christmas AA4026X; Thank You AA4026T