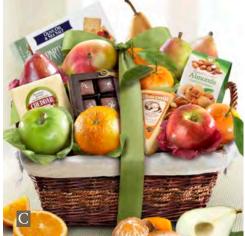

#### AP8019...\$44.95

With occasion ribbons: **\$47.95** – Happy Holidays AP8019H; Merry Christmas AP8019X; Thank You AP8019T

C. The Classic Deluxe Fruit Basket -

A deluxe-sized selection of seasonal favorite fruit, including pears from our orchards, is complemented by a farmstead cheeses, artichoke spinach dip, chocolate-covered sea salt caramels, roasted almonds and olive oil sea salt crackers. 6 lbs 4 oz. **AA4101...\$64.95** 

With occasion ribbons: **\$67.95** – Happy Holidays AA4101H; Merry Christmas AA4101X; Thank You AA4101T

D. Bountiful Gourmet Artisan Collection Fruit Basket – This abundant gift basket is brimming with orchard-fresh fruit, 2 gourmet cheeses, chocolate caramel pecan clusters, triple nut bourbon brittle, dark chocolate sea salt caramel corn, olive oil flatbread crackers, pecan cookies, maple jerky, artichoke cheese dip, smoked salmon and a bamboo cutting board. 11 lbs. AA3034...\$139.95 Occasion ribbons: \$142.95 – Happy Holidays AA3034H; Merry Christmas AA3034X; Thank You AA3034T