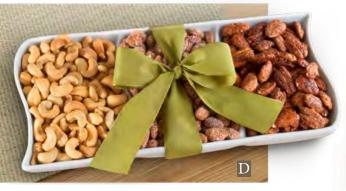

#### F. Best Savory Snacks Gift

**Basket** – Send your best wishes with a plentiful seagrass basket of premium savory treats including berry cherry trail mix, honey mustard pretzels, mixed nuts, roasted almonds, pistachios, jungle snack mix, cashews, rice cracker snack mix, butter toffee peanuts and honey sesame sticks. 1 lb 14 oz. **AA4006...\$42.95** 

**G. Savory, Sweet and Chocolate Deluxe Nuts Gift Tray** – Savory nuts pair deliciously with chocolatecovered, including mixed nuts, pistachios, butter toffee pecans, smoked almonds, dark chocolatecovered almonds and caramelized sea salt chocolatecovered cashews. 2 lbs 2 oz. **AP8022...\$42.95** 

covered cashews. 2 lbs 2 oz. **AP8022...\$42.95 I. Gourmet 2 Lbs Nuts Assortment Gift Tin** – Snackers rejoice over this generous assortment of savory and sweet nut varieties including cashews, smoked almonds, butter toffee peanuts, butter toffee pecans, mixed nuts and pistachios. 2 lbs. **CY4400A...\$37.95** 