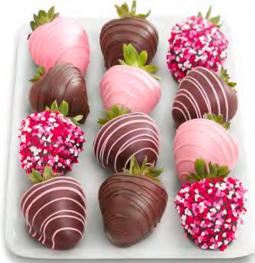

6 piece: ACD1008...\$29.95 12 piece: ACD2008...\$39.95

**C. Love Berries Chocolate-Covered Strawberries** – A sweet way to send your love!

12 delicious strawberries dipped in real chocolate-rich pure dark chocolate, and pink-tinted white chocolate, and decorated with coordinating drizzle and heart sprinkles. *Requires next day shipping - just \$9.95* 6 piece: ACD1001...\$29.95 12 piece: ACD2001...\$39.95