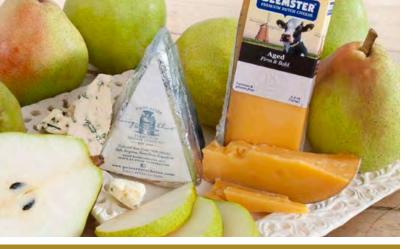

## FRUIT AND CHEESE CLUBS

## Light Fruit & Cheese Club

#### FRUIT AND ONE CHEESE PER MONTH

Ideal for couples or individuals, this lighter-sized club features the perfect pairing of the season's best fruit with your choice of exceptional artisan cheese. **Choose ONE cheese selection from two options with fruit per month.** (Avg. wt. 2.5 lbs fruit/mo, usually 4 pieces of fruit, with one cheese, 6 oz).

#### AF0600 LIGHT FRUIT & CHEESE CLUB PRICING

Your choice of delivery months! (2 mo. min.) Popular options:

3 Months: \$119.95, 6 Months: \$224.70 Best Value! 12 months: \$399.95

See fruit and cheese options and complete pricing on our website.

## **Premium Fruit & Cheese Club**

#### FRUIT AND TWO CHEESES PER MONTH

Features perfect pairings of a generous portion of the season's best fruit with your choice of TWO pieces of exceptional artisan cheese.

Choose TWO cheese selection from three options with fruit per month.

(Avg. wt. 4 lbs fruit, usually 7 pieces of fruit, with two cheeses, 12 oz).

#### AF1600 PREMIUM FRUIT & CHEESE CLUB PRICING

Your choice of delivery months! (2 mo. min.) Popular options:

#### 3 Months: \$152.95, 6 Months: \$279.00 Best Value! 12 months: \$499.95

See fruit and cheese options and complete pricing on our website.