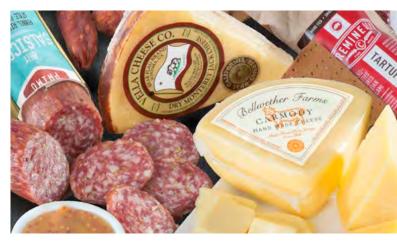

## Meat and Cheese Club

#### PAIRINGS OF GOURMET MEATS AND CHEESES

An irresistible club for meat and cheese fans that delivers three pieces of exceptional cheeses and meats per month. **Your choice of delivery months!** (Avg. wt. 1.2 lbs).

#### AF1700 MEAT AND CHEESE CLUB PRICING

Choose from any two to all twelve months! Popular options:

3 Months: \$115.85, 6 Months: \$224.00 Best Value! 12 months: \$399.95 See meat and cheese options and complete pricing on our website.