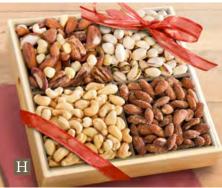

H. Generous Gourmet Market Favorites Fruit
Basket – An abundance of fruit with 2 gourmet cheeses, olive oil sea salt crackers, blueberry jam, honey baklava, Italian artisan salame, olive oil, balsamic vinegar, dried fruit, chocolate-covered Bing cherries, almonds, Ghirardelli chocolate squares and smoked salmon. 11
Ibs 4 oz. AA4018...\$149.95 With occasion ribbons:
\$152.95 – Happy Holidays AA4018H; Merry Christmas AA4018X; Thank You AA4018T