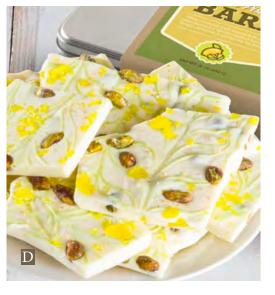

D. Handmade Lemon Pistachio White Chocolate Bark in Silver Tin – Our newest bark creation combines rich real white chocolate with roasted pistachios, lemon candy bits and lemon peel for a unique flavor that will make taste buds sing. 1 lb. CY2320...\$26.95