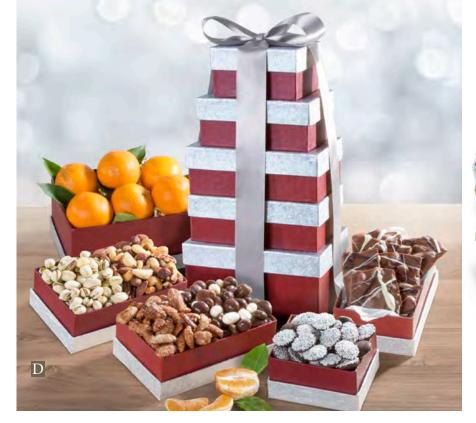

## Delicious Abundance

See more Abundant Towers on Page 22 and at AGiftInside.com

**E. Holiday Chocolate and Nuts Delight Tower** – Give the gift of sweet and salty perfection with hand-dipped holiday decorated chocolate pretzels, chocolate caramel pecan clusters, chocolate Jordan almonds and roasted salted cashews. 1 lb 9 oz. **ATC0300...\$32.95** 

#### F. Layers of Greatness Gala Tower with Fresh Fruit

– A joyous feast with a just-right mix of savory, sweet and fresh fruit. Includes pears, apples, mandarins, honey wheat pretzels, artisan salame, raspberry honey mustard dip, natural cheddar cheese, water crackers, sugar dusted fruit gels, chocolate truffles, asiago cheese crisps, rich caramel corn, dark chocolate drizzled caramel corn, bakery cookies, pistachios, caramel pecan clusters, cashews, chocolate dipped pretzels, dark chocolate almond bark, and roasted almonds. 9 lbs 5 oz. ATC0244...\$159.95

**G. Layers of Greatness Fruit & Snacks Tower** – A oneof-a kind tower filled with Comice and red pears, apples, mandarins, butter caramel corn, chocolate-drizzled caramel corn, chocolate-covered Oreos®, white chocolate lemon pistachio bark, cherry nut trail mix, butter toffee pecans, Asiago cheese crisps, sugar-dusted fruit gels. 5 lbs 2 oz. **ATC0242...\$79.95** 

D. Layers of Wonder Fruit, Nuts and Chocolates Tower – Wonders never cease in layer after layer filled with juicy mandarins, scrumptious drizzled almond bark, chocolate nonpareils, tuxedo nut mix, pistachios, butter toffee pecans, and mixed nuts. 2 lbs 4 oz. ATC0241...\$46.95