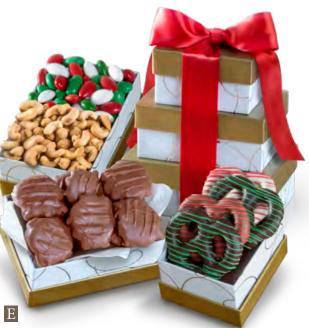

#### A. Chocolate Extravaganza

Tower – Plenty of decadent treats to share with a crowd, this collection of handmade and handdipped chocolates is guaranteed to sweeten the day! Includes hand-dipped chocolate-covered graham crackers, chocolate caramel pecan clusters, chocolate pretzel rods, chocolate almond toffee, chocolate covered oreos, caramel corn, a large peanut butter cup, dark chocolate nonpariels and milk chocolate almond bark. 2 lbs 7 oz. ATC0127...\$49.95

**B. Chocolate Decadence Tower** – An unparalleled chocolate and gourmet assortment for the discerning with caramel pecan clusters, dark and white chocolate drizzled caramel corn, a dozen chocolate truffles, chocolate almond toffee and dusted chocolate-covered peanut butter toffee balls and hand-dipped chocolate-covered Oreos®. 1 lb 12 oz. **ATC0121...\$39.95** 

E

**C. Chocolate Indulgence Deluxe Gift Box** – Filled with hand-dipped chocolate-covered grahams, chocolate pretzels, caramel pecan clusters, foil wrapped truffles, dark chocolate almonds, dusted chocolate-covered peanut butter toffee balls. 1 lb 11 oz. **AG4101...\$39.95** 

**D. Gourmet Nuts Gift Box** – Our premium gourmet nuts in a gorgeous gift box includes roasted salted pistachios, roasted salted cashews, smoked almonds and cherry berry nut trail mix. 1 lb 8 oz. **AG4003...\$29.95** 

**E. Savory and Sweet Abundance Tower with Tin** – Anyone who appreciates the exceptional will delight in this assortment of nuts, savories, handmade chocolates and so much more! Includes twisted honey wheat pretzels, raspberry honey mustard dip, asiago cheese crisps, jungle snack mix, chocolate toffee, milk and dark chocolate sea salt caramels, mixed nuts, cashews, dark chocolate caramel corn, chocolate dipped pretzels, pistachios and tuxedo nut mix. 3 lbs 5 oz. **ATC0122...\$84.95** 