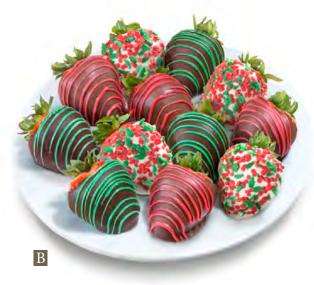

#### B. Merry Christmas Chocolate Covered Strawberries –

Say Merry Christmas with six of our festively decorated chocolate-covered strawberries using only real chocolate including premium dark chocolate, smooth flavorful milk chocolate and rich, creamy white chocolate. *Requires next day shipping just \$9.95* 6 piece: ACD1008...\$29.95

6 piece: ACD1008...\$29.95 12 piece: ACD2008...\$39.95

**C. Love Berries Chocolate-Covered Strawberries** – A sweet way to send your love!

12 delicious strawberries dipped in real chocolate-rich pure dark chocolate, and pink-tinted white chocolate, and decorated with coordinating drizzle and heart sprinkles. *Requires next day shipping - just \$9.95* 6 piece: ACD1001...\$29.95 12 piece: ACD2001...\$39.95