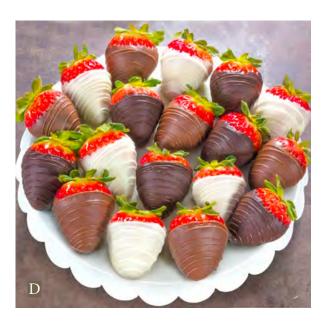

#### A. Dark, Milk and White Delight Chocolate-Covered

Strawberries – Our huge, sweet, farm fresh strawberries are hand-dipped in real premium dark, rich milk and white chocolate then decorated in our own kitchens for both culinary artistry and exquisitely decadent taste. *Requires next day shipping - just \$9.95* 6 piece: ACD1013...\$29.95

12 piece: ACD 1015...\$29.95