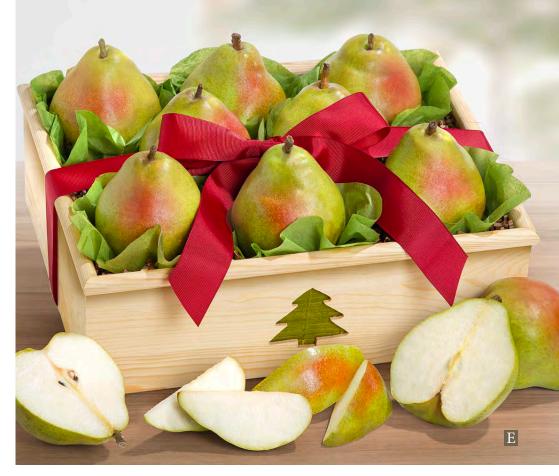

#### Colossal Comice in Wooden Tree Crate

Send your season's greetings with the most sumptuous dessert pears of our orchards. These giants are so juicy and creamy you can eat them with a spoon. 8 giant comice pears are packed into our beautifully constructed wooden crate with a tree cutout decoration, ready to be enjoyed for years to come. 6 lbs. **AB0003...\$43.95 With holiday ribbons: \$45.95** – Happy

Holidays AB0003H; Merry Christmas AB0003X

**G. Mendocino Organic Nuts and Snacks Gift Crate** – Send an organic gift they will go nuts over with crisp almonds, cashews, pistachios in the shell, 2 trail mixes - one with mini chocolate peanut butter cups, toffee almonds, dark chocolate covered almonds, mixed nuts and roasted peanuts. Packed in a wooden crate with a gift ribbon. 1 lb 9 oz. **RA4009...\$47.95** 