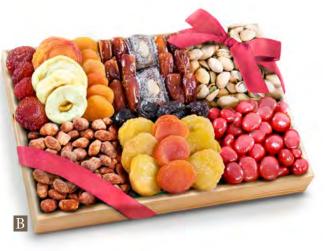

**F. Flora Dried Fruit and Nut Tray** – A lovely arrangement of dried fruits with fresh almonds and cashews, blooming in a wooden crate with a carved handle. 3 lbs. **AP8017...\$46.95** 

**G. Pacific Coast Dried Fruit and Nut Tray** – An assortment of popular dried fruits with fresh almonds and pistachios in-the-shell, arranged to perfection in charming wooden tray. 1 lbs 10 oz. **AP8000...\$29.95** 