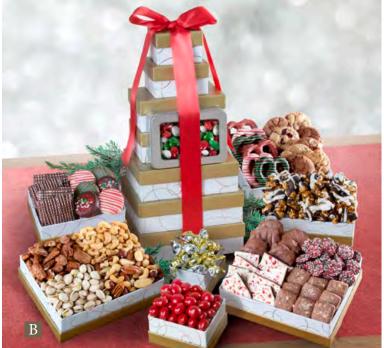

## SAVORY AND SWEET TOWERS WITH PLENTY TO SHARE!

**A. Layers of Wonder Festive Party Tower** – Any occasion is better celebrated with this generous gift of two decadent caramel corns: traditional and dark chocolate drizzled, caramel pecan clusters, dark chocolate caramel pretzel clusters, wrapped truffles, chocolate-covered Oreos®, asiago cheese crisps, berry cherry nut trail mix and cashews. 2 lbs 11 oz. **ATC0142...\$59.95** 

#### B. Festive Sharing Holiday Gourmet Treats Tower with Tin -

There's more than enough crowd-pleasing quality with chocolate toffee squares, chocolate nonpareils, chocolate caramel pecan clusters, layered peppermint bark, dipped gingham design graham crackers, dark and white chocolate dipped holiday Oreos®, assorted bakery cookies, chocolate-covered Bing cherries, wrapped truffles, pistachio, cashew, roasted mixed nuts, butter toffee pecans. 4 lbs 14 oz. **ATC0303...\$109.95** 

#### C. Chocolate, Savory and Sweet Holiday to Share Tower -

Festive crowd-pleasing Christmas treats they'll love including handdipped chocolate-covered pretzels, chocolate-covered graham crackers, foil wrapped truffles, gourmet cookies, layered peppermint bark, honey sesame sticks, chocolate-covered Bing cherries, holiday alpine mints, holiday Jordan almonds, honey roasted cashews, butter toffee pecans and mixed nuts. 4 lbs 4 oz. **ATC0301...\$89.95** 

#### D. Gourmet Greetings Chocolate Confection & Nut Tower -

Send best wishes with this gift packed full of bakery-style cookies, chocolate caramel pretzel clusters, handmade drizzled milk chocolate almond bark, dark chocolate-covered pistachios, tuxedo mix chocolate nuts, cashews and mixed nuts. 2 lbs 7 oz. **ATC0102...\$45.95** 