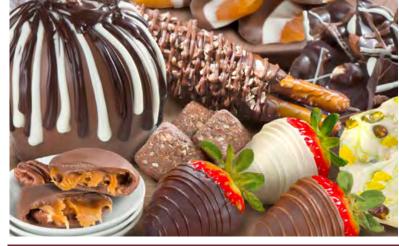

## IT'S THE THOUGHT THAT COUNTS....

and the

Fresh from our chocolate kitchens, our CY Chocolates handcrafted confections are made in small batches using real dark, milk and white chocolate for an unforgettable chocolate experience.

Deluxe Chocolate

**A. Holiday Deluxe Handmade Chocolate Collection Tin** – An over-the-top handmade and hand-dipped holiday theme assortment including a giant peanut butter cup, holiday chocolate dipped pretzels, chocolate caramel pecan clusters, peppermint bark and nonpareils. 1 lb 3 oz. **CY2201HU...\$36.95** 

А

**B. Milk Chocolate Almond Bark in Silver Tin** – Loaded with roasted almonds, our thick, handmade real milk chocolate almond bark is artfully decorated with more chocolate and presented in a sleek silver tin. 1 lb. **CY4120U...\$24.95** 

C. Handmade Layered Dark and White Chocolate Peppermint Bark – Real dark chocolate is layered with rich white, then topped with peppermint candy bits for a festive treat. It's handmade in small batches in our own kitchens. 1 lb. CY2100U...\$24.95

D. Handmade Lemon Pistachio White Chocolate Bark in Silver Tin – Our newest bark creation combines rich real white chocolate with roasted pistachios, lemon candy bits and lemon peel for a unique flavor that will make taste buds sing. 1 lb. CY2320...\$26.95

**E. Holiday Handmade Chocolate Bliss Assortment Gift Basket** – Chocolate lovers will rejoice over this basket filled with over two pounds of handmade treats, including dark chocolate toffee caramel corn, holiday chocolate-dipped pretzels, milk chocolate-covered Oreos®, layered peppermint bark, almond bark, chocolate almond toffee, a dark chocolate tree, a white chocolate snowflake, chocolate pecan clusters, chocolate-covered graham crackers, milk chocolate foil wrapped pear, milk and dark chocolate sea salt caramels, and large peanut butter cup. Presented in a reusable cloth lined basket and tied with a festive snowflake ribbon. 2 lbs 2 oz. AA9001H...74.95

F

**F. Chocolate-dipped Giant Pretzel Gift Box** – 16 delectable dipped pretzels in real dark, milk and white chocolate, decorated with more chocolate and toffee bits for delicious appeal. Presented in a window gift box. 16 oz. **CY1023R...\$24.95** 

#### G. Chocolate Caramel Pecan Clusters in Gift Tin – Our premium milk chocolate caramel pecan clusters are so decadently

clusters are so decadently delicious, they'll be remembered long after they're gone. Fresh pecans are covered with thick and rich caramel, then enrobed in milk chocolate. 1 lb. **CY2300...\$24.95** 