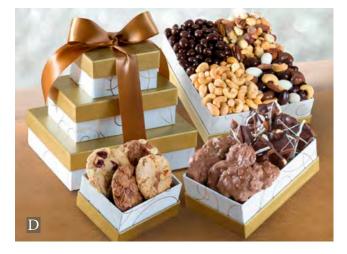

## SAVORY AND SWEET TOWERS WITH PLENTY TO SHARE!

**A. Layers of Wonder Festive Party Tower** – Any occasion is better celebrated with this generous gift of two decadent caramel corns: traditional and dark chocolate drizzled, caramel pecan clusters, dark chocolate caramel pretzel clusters, wrapped truffles, chocolate-covered Oreos®, asiago cheese crisps, berry cherry nut trail mix and cashews. 2 lbs 11 oz. **ATC0142...\$59.95** 

#### B. Festive Sharing Holiday Gourmet Treats Tower with Tin -

There's more than enough crowd-pleasing quality with chocolate toffee squares, chocolate nonpareils, chocolate caramel pecan clusters, layered peppermint bark, dipped gingham design graham crackers, dark and white chocolate dipped holiday Oreos®, assorted bakery cookies, chocolate-covered Bing cherries, wrapped truffles, pistachio, cashew, roasted mixed nuts, butter toffee pecans. 4 lbs 14 oz. **ATC0303...\$109.95** 

#### C. Chocolate, Savory and Sweet Holiday to Share Tower -

Festive crowd-pleasing Christmas treats they'll love including handdipped chocolate-covered pretzels, chocolate-covered graham crackers, foil wrapped truffles, gourmet cookies, layered peppermint bark, honey sesame sticks, chocolate-covered Bing cherries, holiday alpine mints, holiday Jordan almonds, honey roasted cashews, butter toffee pecans and mixed nuts. 4 lbs 4 oz. **ATC0301...\$89.95** 

#### D. Gourmet Greetings Chocolate Confection & Nut Tower -

Send best wishes with this gift packed full of bakery-style cookies, chocolate caramel pretzel clusters, handmade drizzled milk chocolate almond bark, dark chocolate-covered pistachios, tuxedo mix chocolate nuts, cashews and mixed nuts. 2 lbs 7 oz. **ATC0102...\$45.95** 