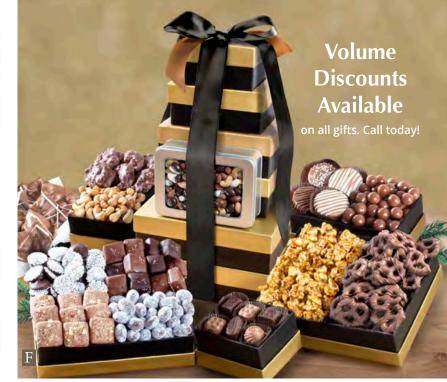

#### F. Company Party Chocolate, Caramel and Nuts Tower with

**Tin** – When every flavor must be extraordinary, this is our top pick! Tuxedo nut mix, chocolate toffee, chocolate sea salt caramels, dark chocolate nonpareils, dusted chocolate-covered peanut butter toffee balls, rich caramel corn, chocolate mini pretzels, cashews, dark chocolate caramel pecan clusters, maple brown sugar caramel balls, chocolate dipped Oreos®, dark chocolate almond bark, 12 chocolate dessert truffles. 4 lbs 7oz. **ATC0123...\$99.95** 