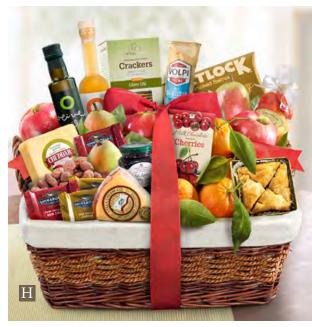

H. Generous Gourmet Market Favorites Fruit
Basket – An abundance of fruit with 2 gourmet cheeses, olive oil sea salt crackers, blueberry jam, honey baklava, Italian artisan salame, olive oil, balsamic vinegar, dried fruit, chocolate-covered Bing cherries, almonds, Ghirardelli chocolate squares and smoked salmon. 11
Ibs 4 oz. AA4018...\$149.95 With occasion ribbons:
\$152.95 – Happy Holidays AA4018H; Merry Christmas AA4018X; Thank You AA4018T