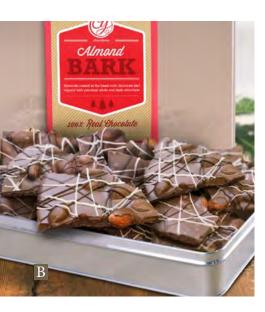

А

**B. Milk Chocolate Almond Bark in Silver Tin** – Loaded with roasted almonds, our thick, handmade real milk chocolate almond bark is artfully decorated with more chocolate and presented in a sleek silver tin. 1 lb. **CY4120U...\$24.95** 