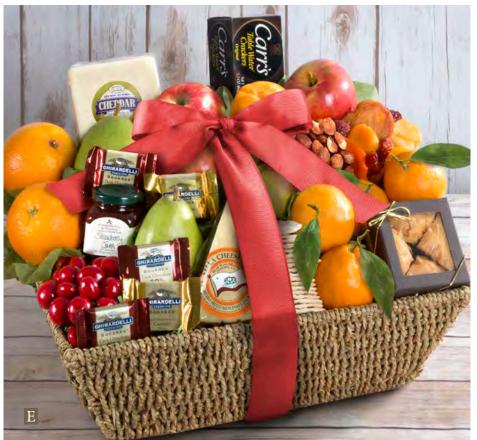

Your Message

E. Farmstead Fruit and Gourmet Basket – Juicy

Comice pears from our orchards with fresh fruit and gourmet treats including a natural cheddar, dry jack cheese, blueberry jam, water crackers, baklava, cinnamon toffee almonds, chocolate covered cherries, dried fruit and Ghirardelli assorted chocolate squares in a keepsake wireframe seagrass basket. 26 lbs. **AA4016...\$99.95 With occasion ribbons: \$102.95** – Happy Holidays AA4016H; Merry Christmas AA4016X; Thank You AA4016T