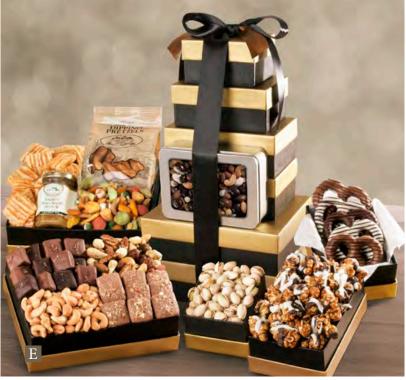

**E. Savory and Sweet Abundance Tower with Tin** – Anyone who appreciates the exceptional will delight in this assortment of nuts, savories, handmade chocolates and so much more! Includes twisted honey wheat pretzels, raspberry honey mustard dip, asiago cheese crisps, jungle snack mix, chocolate toffee, milk and dark chocolate sea salt caramels, mixed nuts, cashews, dark chocolate caramel corn, chocolate dipped pretzels, pistachios and tuxedo nut mix. 3 lbs 5 oz. **ATC0122...\$84.95** 