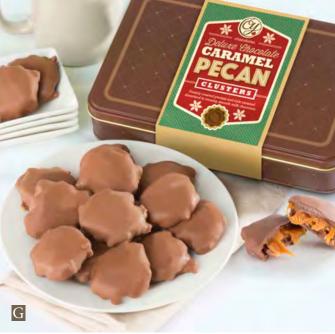

#### G. Chocolate Caramel Pecan Clusters in Gift Tin – Our premium milk chocolate caramel pecan clusters are so decadently

clusters are so decadently delicious, they'll be remembered long after they're gone. Fresh pecans are covered with thick and rich caramel, then enrobed in milk chocolate. 1 lb. **CY2300...\$24.95** 