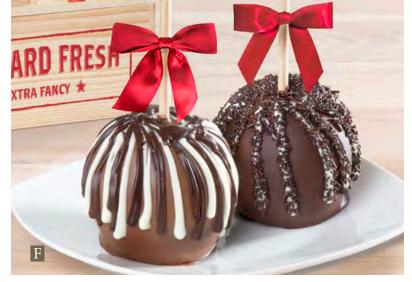

## CHOCOLATE DIPPED CARAMEL APPLES IN A WOODEN GIFT CRATE

**E. Holiday Chocolate-Covered Caramel Apples Pair in Gift Crate** – As beautiful as they are delicious, our holiday themed apples are hand dipped in caramel, then in real white and milk chocolate and decorated for the season. Presented in a wooden gift crate. 2 lbs. **ACA1015...\$36.95** 

**F. Milk and Dark Deluxe Chocolate-Covered Caramel Apples in Gift Crate** – Delight someone with two rich caramel-dipped tart-sweet apples dipped in plenty of premium real milk and dark chocolate, then decorated with even more chocolate. Presented in a wooden gift crate. 2 lbs. **ACA1000...\$36.95** 