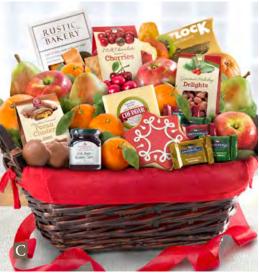

With occasion ribbons: **\$67.95** – Happy Holidays AA4101H; Merry Christmas AA4101X; Thank You AA4101T

D. Bountiful Gourmet Artisan Collection Fruit Basket – This abundant gift basket is brimming with orchard-fresh fruit, 2 gourmet cheeses, chocolate caramel pecan clusters, triple nut bourbon brittle, dark chocolate sea salt caramel corn, olive oil flatbread crackers, pecan cookies, maple jerky, artichoke cheese dip, smoked salmon and a bamboo cutting board. 11 lbs. AA3034...\$139.95 Occasion ribbons: \$142.95 – Happy Holidays AA3034H; Merry Christmas AA3034X; Thank You AA3034T