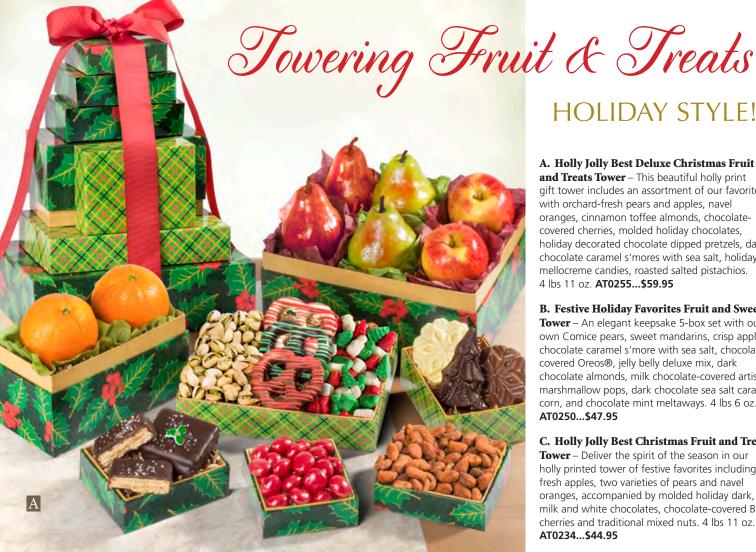

## HOLIDAY STYLE!

A. Holly Jolly Best Deluxe Christmas Fruit and Treats Tower – This beautiful holly print gift tower includes an assortment of our favorites with orchard-fresh pears and apples, navel oranges, cinnamon toffee almonds, chocolatecovered cherries, molded holiday chocolates, holiday decorated chocolate dipped pretzels, dark chocolate caramel s'mores with sea salt. holiday mellocreme candies, roasted salted pistachios. 4 lbs 11 oz. AT0255...\$59.95

**B.** Festive Holiday Favorites Fruit and Sweets **Tower** – An elegant keepsake 5-box set with our own Comice pears, sweet mandarins, crisp apples, chocolate caramel s'more with sea salt, chocolatecovered Oreos®, jelly belly deluxe mix, dark chocolate almonds, milk chocolate-covered artisan marshmallow pops, dark chocolate sea salt caramel corn, and chocolate mint meltaways. 4 lbs 6 oz. AT0250...\$47.95

#### C. Holly Jolly Best Christmas Fruit and Treats **Tower** – Deliver the spirit of the season in our holly printed tower of festive favorites including fresh apples, two varieties of pears and navel oranges, accompanied by molded holiday dark, milk and white chocolates, chocolate-covered Bing

cherries and traditional mixed nuts. 4 lbs 11 oz. AT0234...\$44.95