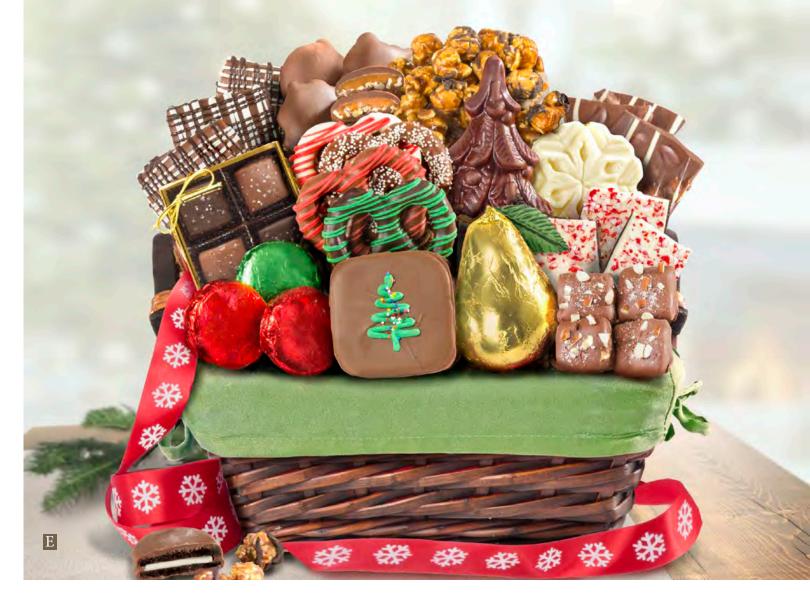

B. Holiday Chocolate, Nuts & Fresh Fruit Gift Basket – An abundant basket of delightful holiday sweet favorites with Comice pears and fresh fruit, milk chocolate Christmas tree, mixed nuts, butter toffee almonds, chocolate dipped pretzels, dark and white chocolate layered peppermint bark, chocolate caramel corn, holiday mellowcreme mix, chocolate-covered cherries, and milk chocolate stars. 7 lbs. AA4048...\$69.95