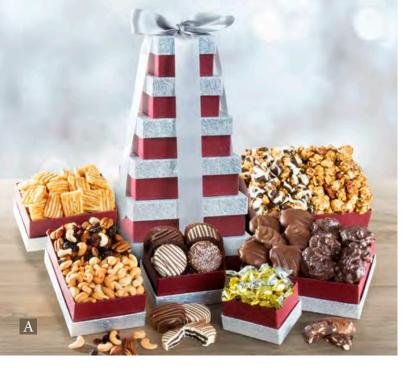

## SAVORY AND SWEET TOWERS WITH PLENTY TO SHARE!

**A. Layers of Wonder Festive Party Tower** – Any occasion is better celebrated with this generous gift of two decadent caramel corns: traditional and dark chocolate drizzled, caramel pecan clusters, dark chocolate caramel pretzel clusters, wrapped truffles, chocolate-covered Oreos®, asiago cheese crisps, berry cherry nut trail mix and cashews. 2 lbs 11 oz. **ATC0142...\$59.95** 

#### B. Festive Sharing Holiday Gourmet Treats Tower with Tin -

There's more than enough crowd-pleasing quality with chocolate toffee squares, chocolate nonpareils, chocolate caramel pecan clusters, layered peppermint bark, dipped gingham design graham crackers, dark and white chocolate dipped holiday Oreos®, assorted bakery cookies, chocolate-covered Bing cherries, wrapped truffles, pistachio, cashew, roasted mixed nuts, butter toffee pecans. 4 lbs 14 oz. **ATC0303...\$109.95** 

#### C. Chocolate, Savory and Sweet Holiday to Share Tower -

Festive crowd-pleasing Christmas treats they'll love including handdipped chocolate-covered pretzels, chocolate-covered graham crackers, foil wrapped truffles, gourmet cookies, layered peppermint bark, honey sesame sticks, chocolate-covered Bing cherries, holiday alpine mints, holiday Jordan almonds, honey roasted cashews, butter toffee pecans and mixed nuts. 4 lbs 4 oz. **ATC0301...\$89.95** 

#### D. Gourmet Greetings Chocolate Confection & Nut Tower -

Send best wishes with this gift packed full of bakery-style cookies, chocolate caramel pretzel clusters, handmade drizzled milk chocolate almond bark, dark chocolate-covered pistachios, tuxedo mix chocolate nuts, cashews and mixed nuts. 2 lbs 7 oz. **ATC0102...\$45.95** 