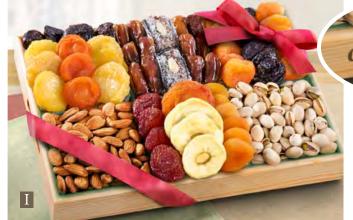

**E.** Pacific Coast Deluxe Dried Fruit and Nut Tray – Share an abundance of nature's finest dried fruits with roasted almonds and pistachios. It's perfect for any occasion. 2 lbs 4 oz. **AP8001...\$38.95** 