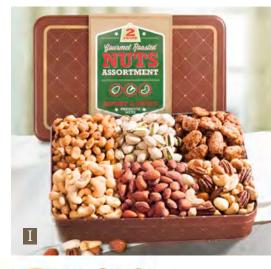

covered cashews. 2 lbs 2 oz. **AP8022...\$42.95 I. Gourmet 2 Lbs Nuts Assortment Gift Tin** – Snackers rejoice over this generous assortment of savory and sweet nut varieties including cashews, smoked almonds, butter toffee peanuts, butter toffee pecans, mixed nuts and pistachios. 2 lbs. **CY4400A...\$37.95** 