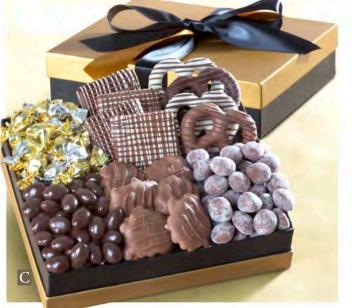

E

**C. Chocolate Indulgence Deluxe Gift Box** – Filled with hand-dipped chocolate-covered grahams, chocolate pretzels, caramel pecan clusters, foil wrapped truffles, dark chocolate almonds, dusted chocolate-covered peanut butter toffee balls. 1 lb 11 oz. **AG4101...\$39.95** 