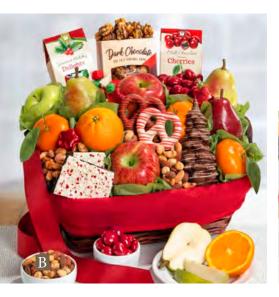

#### AP8019...\$44.95

With occasion ribbons: **\$47.95** – Happy Holidays AP8019H; Merry Christmas AP8019X; Thank You AP8019T

C. The Classic Deluxe Fruit Basket -

A deluxe-sized selection of seasonal favorite fruit, including pears from our orchards, is complemented by a farmstead cheeses, artichoke spinach dip, chocolate-covered sea salt caramels, roasted almonds and olive oil sea salt crackers. 6 lbs 4 oz. **AA4101...\$64.95** 