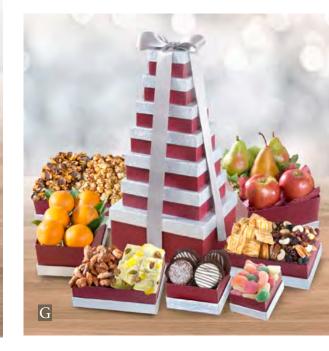

## SAVORY AND SWEET TOWERS WITH PLENTY TO SHARE!

**A. Layers of Wonder Festive Party Tower** – Any occasion is better celebrated with this generous gift of two decadent caramel corns: traditional and dark chocolate drizzled, caramel pecan clusters, dark chocolate caramel pretzel clusters, wrapped truffles, chocolate-covered Oreos®, asiago cheese crisps, berry cherry nut trail mix and cashews. 2 lbs 11 oz. **ATC0142...\$59.95** 

#### B. Festive Sharing Holiday Gourmet Treats Tower with Tin -

There's more than enough crowd-pleasing quality with chocolate toffee squares, chocolate nonpareils, chocolate caramel pecan clusters, layered peppermint bark, dipped gingham design graham crackers, dark and white chocolate dipped holiday Oreos®, assorted bakery cookies, chocolate-covered Bing cherries, wrapped truffles, pistachio, cashew, roasted mixed nuts, butter toffee pecans. 4 lbs 14 oz. **ATC0303...\$109.95** 

#### C. Chocolate, Savory and Sweet Holiday to Share Tower -

Festive crowd-pleasing Christmas treats they'll love including handdipped chocolate-covered pretzels, chocolate-covered graham crackers, foil wrapped truffles, gourmet cookies, layered peppermint bark, honey sesame sticks, chocolate-covered Bing cherries, holiday alpine mints, holiday Jordan almonds, honey roasted cashews, butter toffee pecans and mixed nuts. 4 lbs 4 oz. **ATC0301...\$89.95** 

#### D. Gourmet Greetings Chocolate Confection & Nut Tower -

Send best wishes with this gift packed full of bakery-style cookies, chocolate caramel pretzel clusters, handmade drizzled milk chocolate almond bark, dark chocolate-covered pistachios, tuxedo mix chocolate nuts, cashews and mixed nuts. 2 lbs 7 oz. **ATC0102...\$45.95** 