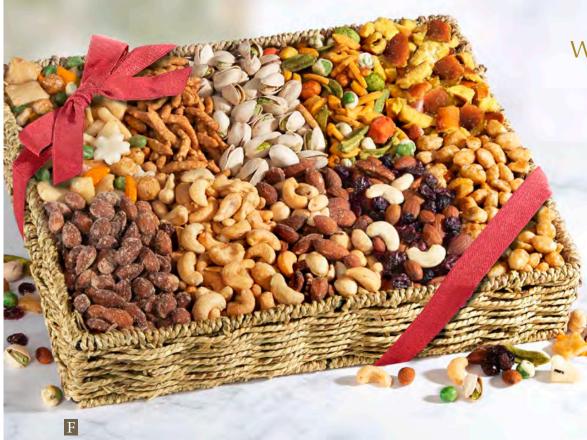

## DRIED FRUIT AND NUT SNACKING Pensations

A

A. Sweet Extravagance Deluxe Fruit, Nuts and Treats Tray – This large, beautifully presented tray includes enough premium dried fruit, savory and sweet nuts and snacks to delight all at an office or family gathering. Includes assorted dried fruit, butter toffee peanuts, roasted salted almonds, milk chocolate-covered cherries and dark chocolate-covered almonds. 3 lbs 12 oz. AP8044...\$59.95 **B. Sweet Extravagance Dried Fruit Tray** – An abundant selection of mixed dried fruits pair sweetly with cinnamon almonds, chocolate-covered dried Bing cherries pair and savory pistachios for a unique gift experience. 2 lbs., 8 oz. **AP8018...\$42.95** 