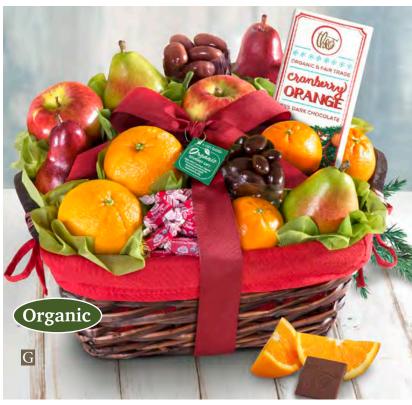

**E. Organic Fruit and Gourmet Holiday Gift Basket** – This festive all-organic gourmet fruit basket for Christmas and holiday giving is packed with plenty of certified organic fruit including organic apples, pears, mandarins and oranges, dark chocolate almonds, large Theo dark chocolate bar, organic milk chocolate-covered Bing cherries and tart cherry chews. 6 lbs. **RA4012...\$54.95** 

# Shop for More Organic Gifts at **AGiftInside.com/Organic**